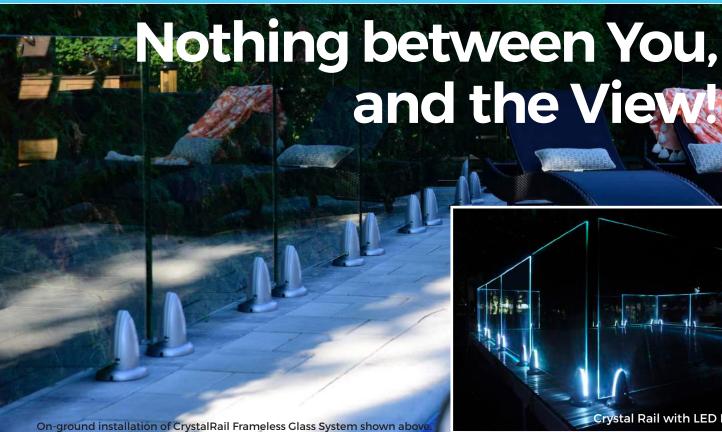

## STYSTCI ROLL FRAMELESS CLASS DAIL OFFICE OF THE STATE O FRAMELESS GLASS RAILING SYSTEM

The stunning clarity of Regal ideas "Low Iron" Tempered Glass panels make it the obvious choice for homeowners that want a pure unobstructed view.

## Defining a new Standard in Outdoor Living Luxury

Our 10mm **CrystalRail**® tempered glass panels are 98% free of Iron which produces a crystal clear glass panel with clarity you have never seen before.

## **FEATURES:**

- Glass mounting brackets include preinstalled LED's that light up your glass panels at night.
- White 10mm "Low-Iron" Tempered Glass Panels are available in 7 sizes (24"/30"/36"/42"/48"/54"/60" wide).
- White 10mm "Low-Iron" Tempered Stair Glass Panels also available.
- · Gate system available.
- Conforms to code specifications in U.S. and Canada.
- · Finished installed height of system is 42"
- · DIY friendly, install this system in one day.
- Download installation instructions at regalideas.com