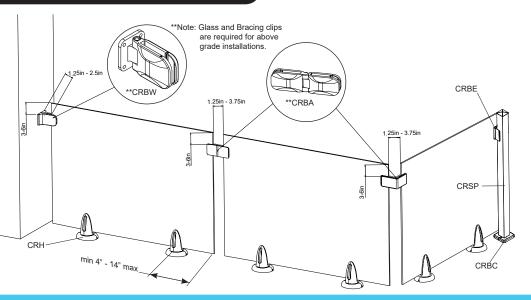

national Builders Show













## Defining a new Standard in Outdoor Living Luxury



Our 10mm **CrystalRail**® tempered glass panels are 98% free of Iron which produces a crystal clear glass panel with clarity you have never seen before.



## **FEATURES:**

- Glass mounting brackets include preinstalled LED's that light up your glass panels at night.
- White 10mm "Low-Iron" Tempered Glass Panels are available in 7 sizes (24"/30"/36"/42"/48"/54"/60" wide).
- White 10mm "Low-Iron" Tempered Stair Glass Panels also available.
- · Gate system available.
- Conforms to code specifications in U.S. and Canada.
- · Finished installed height of system is 42"
- · DIY friendly, install this system in one day.
- Download installation instructions at regalideas.com

## **System Layout Overview**