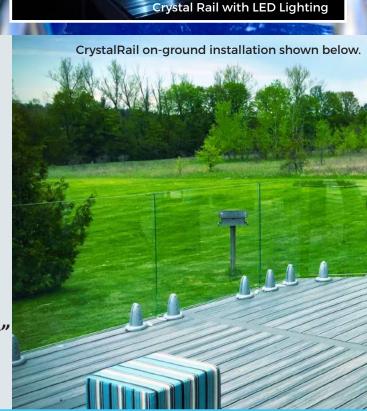

## Defining a new Standard in Outdoor Living Luxury

Our 10mm **CrystalRail**® tempered glass panels are 98% free of Iron which produces a crystal clear glass panel with clarity you have never seen before.

## **FEATURES:**

- Glass mounting brackets include preinstalled LED's that light up your glass panels at night.
- White 10mm "Low-Iron" Tempered Glass Panels are available in 7 sizes (24"/30"/36"/42"/48"/54"/60" wide).
- White 10mm "Low-Iron" Tempered Stair Glass Panels also available.
- · Gate system available.
- Conforms to code specifications in U.S. and Canada.
- · Finished installed height of system is 42"
- · DIY friendly, install this system in one day.
- Download installation instructions at regalideas.com