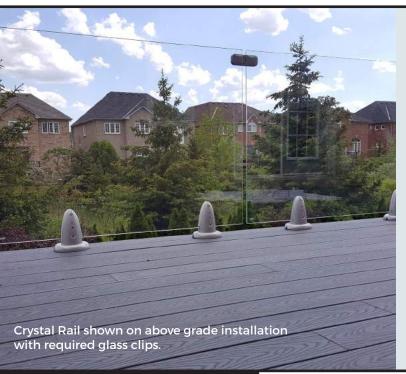

## **FEATURES:**

- Glass mounting brackets include preinstalled LED's that light up your glass panels at night.
- White 10mm "Low-Iron" Tempered Glass Panels are available in 7 sizes (24"/30"/36"/42"/48"/54"/60" wide).
- White 10mm "Low-Iron" Tempered Stair Glass Panels also available.
- · Gate system available.
- Conforms to code specifications in U.S. and Canada.
- · Finished installed height of system is 42"
- · DIY friendly, install this system in one day.
- Download installation instructions at regalideas.com