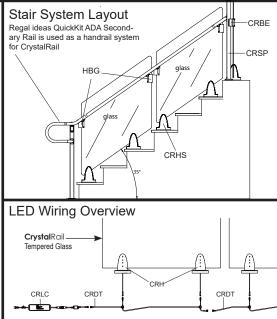

tional Builders Show













## Defining a new Standard in Outdoor Living Luxury



Our 10mm **CrystalRail**® tempered glass panels are 98% free of Iron which produces a crystal clear glass panel with clarity you have never seen before.



## **FEATURES:**

- Glass mounting brackets include preinstalled LED's that light up your glass panels at night.
- White 10mm "Low-Iron" Tempered Glass Panels are available in 7 sizes (24"/30"/36"/42"/48"/54"/60" wide).
- White 10mm "Low-Iron" Tempered Stair Glass Panels also available.
- · Gate system available.
- Conforms to code specifications in U.S. and Canada.
- · Finished installed height of system is 42"
- · DIY friendly, install this system in one day.
- Download installation instructions at regalideas.com

## **System Layout Overview**